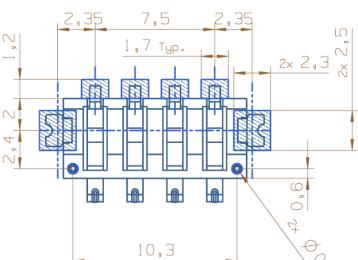

### **Specification**

**Packaging** 

44pcs connectors per tube 144pcs tubes per carton

|  | Ratings                 |                                                    |
|--|-------------------------|----------------------------------------------------|
|  | Current                 | 2A max. / pin                                      |
|  | Voltage                 | 12V DC                                             |
|  | Materials               |                                                    |
|  | Housing                 | Thermoplastic High<br>Temperature, UL 94V-0, black |
|  | Contacts                | Copper Alloy                                       |
|  | Plating                 | G/F on contact area<br>G/F on solder tails         |
|  | Environmental Condition |                                                    |
|  | Operating Temperature   | -40°C to +105°C                                    |

| Operating Temperature   | -40°C to +105°C        | RoHS |
|-------------------------|------------------------|------|
|                         |                        |      |
|                         |                        |      |
|                         |                        |      |
|                         |                        |      |
| RRC-MC11-90-2           |                        |      |
| RRC part number         | 210520                 |      |
| PCB mounting            | SMT 90°                |      |
| Mechanical Requirements |                        |      |
| Dimensions (LxWxH)      | 10.5mm x 5.5mm x 6.5mm |      |
| Weight                  | <1g                    |      |