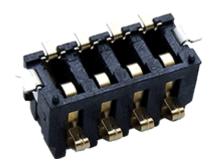

#### **Features:**

- Mating connectors for batteries D91120, D91130
- 2A max. charge or discharge current to battery
- 4-pin male spring pin connector
  - 2.5mm pitch
- RoHS compatible

### **Specification**

**Packaging** 

44pcs connectors per tube 144pcs tubes per carton

|  | Ratings                 |                                                    |
|--|-------------------------|----------------------------------------------------|
|  | Current                 | 2A max. / pin                                      |
|  | Voltage                 | 12V DC                                             |
|  | Materials               |                                                    |
|  | Housing                 | Thermoplastic High<br>Temperature, UL 94V-0, black |
|  | Contacts                | Copper Alloy                                       |
|  | Plating                 | G/F on contact area<br>G/F on solder tails         |
|  | Environmental Condition |                                                    |
|  | Operating Temperature   | -40°C to +105°C                                    |