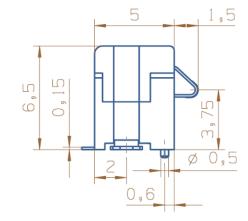

| Operating Temperature   | -40°C to +105°C        | RoHS |
|-------------------------|------------------------|------|
|                         |                        |      |
|                         |                        |      |
|                         |                        |      |
|                         |                        |      |
| RRC-MC11-90-2           |                        |      |
| RRC part number         | 210520                 |      |
| PCB mounting            | SMT 90°                |      |
| Mechanical Requirements |                        |      |
| Dimensions (LxWxH)      | 10.5mm x 5.5mm x 6.5mm |      |
| Weight                  | <1g                    |      |