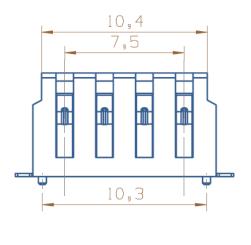

| Operating Temperature   | -40°C to +105°C        | RoHS |
|-------------------------|------------------------|------|
|                         |                        |      |
|                         |                        |      |
|                         |                        |      |
|                         |                        |      |
| RRC-MC11-90-2           |                        |      |
| RRC part number         | 210520                 |      |
| PCB mounting            | SMT 90°                |      |
| Mechanical Requirements |                        |      |
| Dimensions (LxWxH)      | 10.5mm x 5.5mm x 6.5mm |      |
| Weight                  | <1g                    |      |