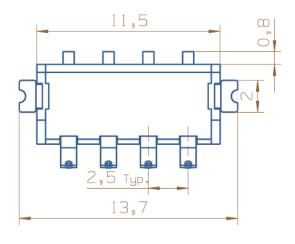

| Operating Temperature   | -40°C to +105°C        | RoHS |
|-------------------------|------------------------|------|
|                         |                        |      |
|                         |                        |      |
|                         |                        |      |
|                         |                        |      |
| RRC-MC11-90-2           |                        |      |
| RRC part number         | 210520                 |      |
| PCB mounting            | SMT 90°                |      |
| Mechanical Requirements |                        |      |
| Dimensions (LxWxH)      | 10.5mm x 5.5mm x 6.5mm |      |
| Weight                  | <1g                    |      |